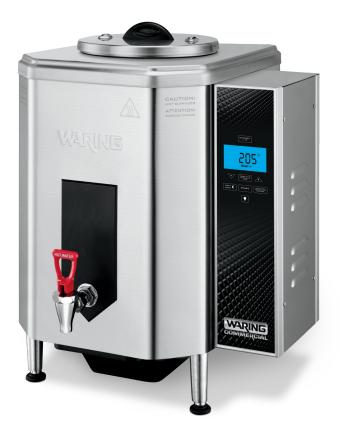

## WWB10G

10-Gallon **Hot Water Dispenser** 

# 10-Gallon Hot Water Dispenser WWB10G