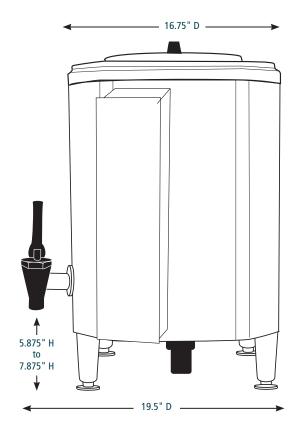

### **DIMENSIONS**

Water inlet valve (not shown) − ¾-inch GHT

Out-of-Box Weight: 34.5 lb. (empty), 136 lb. (full)

| ORDERING INFORMATION                      | #STD.<br>PKG. | GIFTBOX<br>WEIGHT | CUBIC<br>FEET | BOX DIMENSIONS<br>D X W X H | UPC          | CASE<br>PKG. | MC<br>WEIGHT | MC DIMENSIONS<br>D X W X H | MBC            |
|-------------------------------------------|---------------|-------------------|---------------|-----------------------------|--------------|--------------|--------------|----------------------------|----------------|
| WWB10G – 10-Gallon<br>Hot Water Dispenser | 1             | 40                | 6.296         | 21.5" x 22" x 23"           | 040072068645 | 1            | 40           | 21.5" x 22" x 23"          | 10040072068642 |