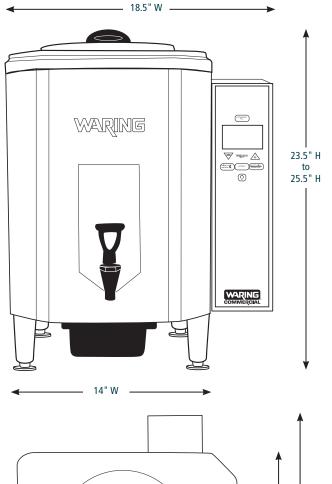

### **DIMENSIONS**

Water inlet valve (not shown) − ¾-inch GHT

Out-of-Box Weight: 34.5 lb. (empty), 136 lb. (full)

| ORDERING INFORMATION                      | #STD.<br>PKG. | GIFTBOX<br>WEIGHT | CUBIC<br>FEET | BOX DIMENSIONS<br>D X W X H | UPC          | CASE<br>PKG. | MC<br>WEIGHT | MC DIMENSIONS<br>D X W X H | MBC            |
|-------------------------------------------|---------------|-------------------|---------------|-----------------------------|--------------|--------------|--------------|----------------------------|----------------|
| WWB10G – 10-Gallon<br>Hot Water Dispenser | 1             | 40                | 6.296         | 21.5" x 22" x 23"           | 040072068645 | 1            | 40           | 21.5" x 22" x 23"          | 10040072068642 |