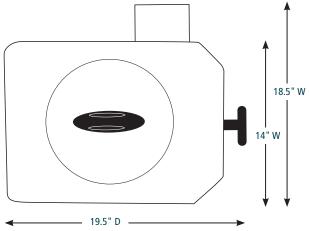

### **DIMENSIONS**

Water inlet valve (not shown) − ¾-inch GHT

Out-of-Box Weight: 34.5 lb. (empty), 136 lb. (full)

| ORDERING INFORMATION                      | #STD.<br>PKG. | GIFTBOX<br>WEIGHT | CUBIC<br>FEET | BOX DIMENSIONS<br>D X W X H | UPC          | CASE<br>PKG. | MC<br>WEIGHT | MC DIMENSIONS<br>D X W X H | MBC            |
|-------------------------------------------|---------------|-------------------|---------------|-----------------------------|--------------|--------------|--------------|----------------------------|----------------|
| WWB10G – 10-Gallon<br>Hot Water Dispenser | 1             | 40                | 6.296         | 21.5" x 22" x 23"           | 040072068645 | 1            | 40           | 21.5" x 22" x 23"          | 10040072068642 |